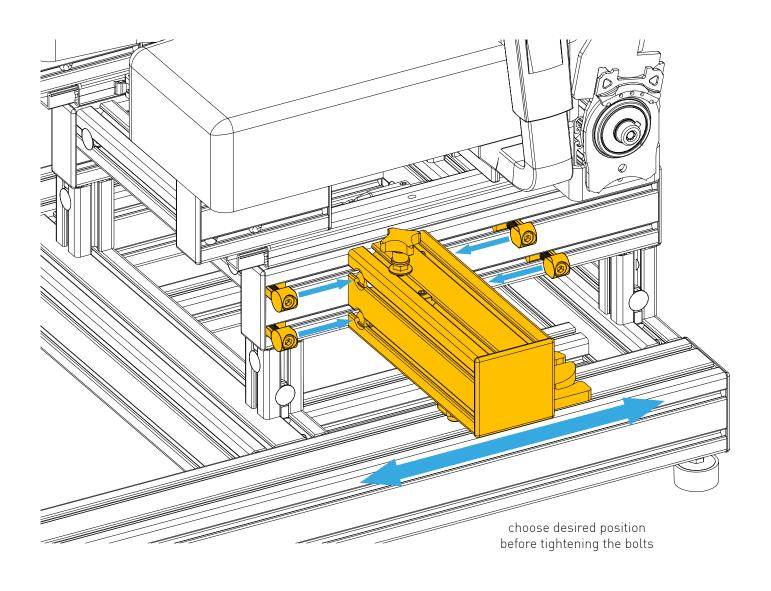

## **ASSEMBLY** threads at this end сар 4x slot nut loosely 2x pre-assembled universal connector 2x M8x30 cap with open slots (usually pre-assembled)

Assembly for the right side of the rig. Assembly for the left side of the rig. **( (** 9 loose fit