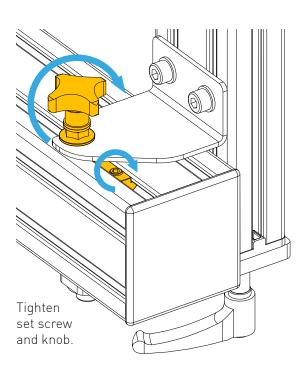

Slide down until it touches the profile. Then tighten the green marked screws.

Loosen knob 1 and lever 2 to swivel. Tighten lever 2 in any desired position. Tighten knob 1 in working position for more stability.