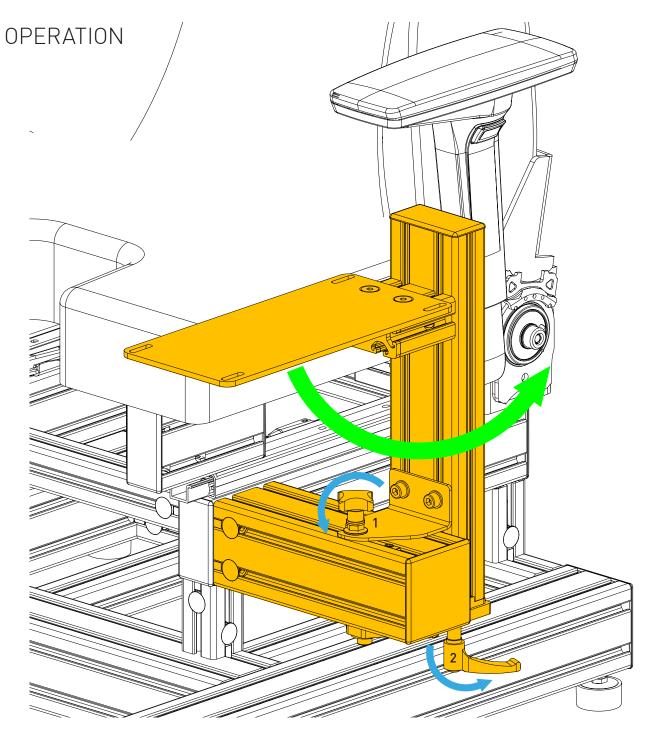

Slide down until it touches the profile. Then tighten the green marked screws.

Loosen knob 1 and lever 2 to swivel. Tighten lever 2 in any desired position. Tighten knob 1 in working position for more stability.