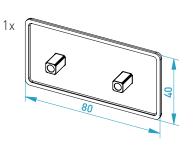

## **ASSEMBLY** threads at this end сар 4x slot nut loosely 2x pre-assembled universal connector 2x M8x30 cap with open slots (usually pre-assembled)

Assembly for the right side of the rig. Assembly for the left side of the rig. **( (** 9 loose fit