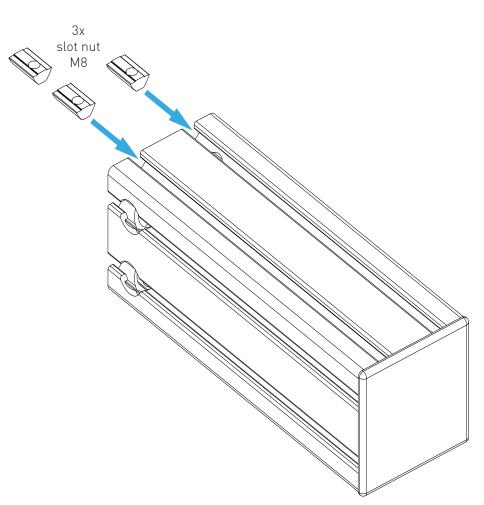

## **ASSEMBLY** threads at this end сар 4x slot nut loosely 2x pre-assembled universal connector 2x M8x30 cap with open slots (usually pre-assembled)

Assembly for the right side of the rig. Assembly for the left side of the rig. **( (** 9 loose fit