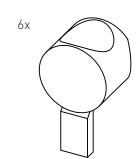

Slide down until it touches the profile. Then tighten the green marked screws.

Loosen knob 1 and lever 2 to swivel. Tighten lever 2 in any desired position. Tighten knob 1 in working position for more stability.