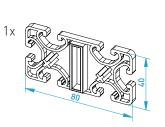

## **ASSEMBLY** threads at this end сар 4x slot nut loosely 2x pre-assembled universal connector 2x M8x30 cap with open slots (usually pre-assembled)

Assembly for the right side of the rig. Assembly for the left side of the rig. **( (** 9 loose fit