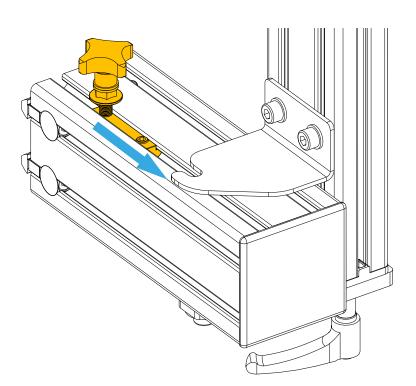

Slide down until it touches the profile. Then tighten the green marked screws.

Loosen knob 1 and lever 2 to swivel. Tighten lever 2 in any desired position. Tighten knob 1 in working position for more stability.