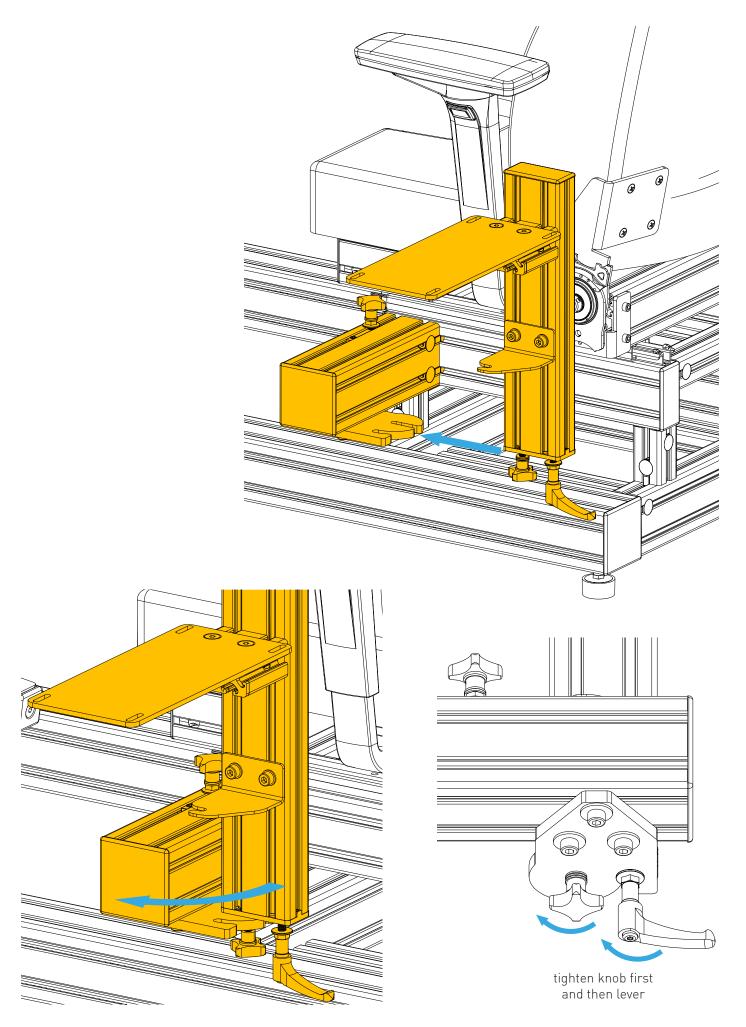

## **ASSEMBLY** threads at this end сар 4x slot nut loosely 2x pre-assembled universal connector 2x M8x30 cap with open slots (usually pre-assembled)

Assembly for the right side of the rig. Assembly for the left side of the rig. **( (** 9 loose fit

Slide down until it touches the profile. Then tighten the green marked screws.

Loosen knob 1 and lever 2 to swivel. Tighten lever 2 in any desired position. Tighten knob 1 in working position for more stability.