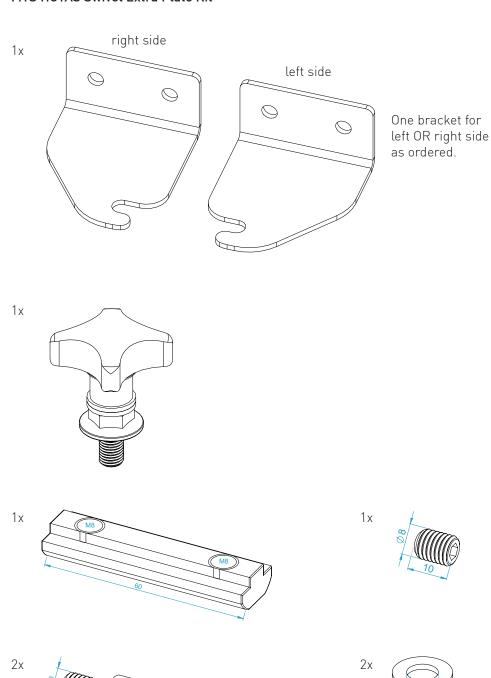

## MTS HOTAS Swivel Extra Plate Kit

## **ASSEMBLY** threads at this end сар 4x slot nut loosely 2x pre-assembled universal connector 2x M8x30 cap with open slots (usually pre-assembled)

Assembly for the right side of the rig. Assembly for the left side of the rig. **( (** 9 loose fit