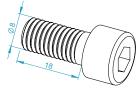

## **ASSEMBLY** threads at this end сар 4x slot nut loosely 2x pre-assembled universal connector 2x M8x30 cap with open slots (usually pre-assembled)

Assembly for the right side of the rig. Assembly for the left side of the rig. **( (** 9 loose fit