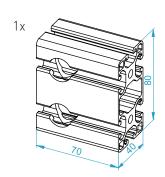

Instruction Manual Bedienungsanleitung Mode d'emploi 1x

usually pre-assembled on the 70 mm profile above