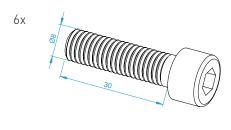

## **ASSEMBLY** threads at this end сар 4x slot nut loosely 2x pre-assembled universal connector 2x M8x30 cap with open slots (usually pre-assembled)

Assembly for the right side of the rig. Assembly for the left side of the rig. **( (** 9 loose fit