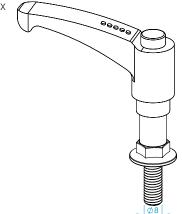

Slide down until it touches the profile. Then tighten the green marked screws.

Loosen knob 1 and lever 2 to swivel. Tighten lever 2 in any desired position. Tighten knob 1 in working position for more stability.