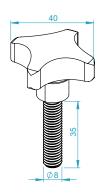

## **ASSEMBLY** threads at this end сар 4x slot nut loosely 2x pre-assembled universal connector 2x M8x30 cap with open slots (usually pre-assembled)

Assembly for the right side of the rig. Assembly for the left side of the rig. **( (** 9 loose fit