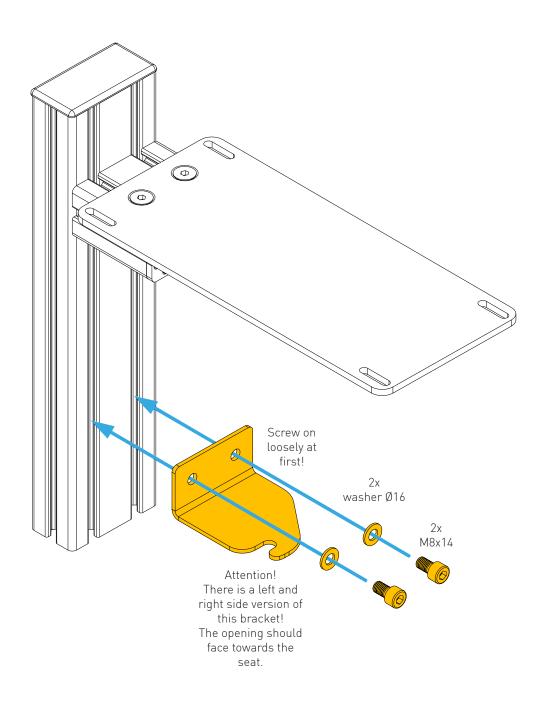

## **ASSEMBLY** threads at this end сар 4x slot nut loosely 2x pre-assembled universal connector 2x M8x30 cap with open slots (usually pre-assembled)

Assembly for the right side of the rig. Assembly for the left side of the rig. **( (** 9 loose fit