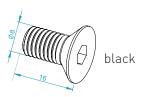

## **ASSEMBLY** threads at this end сар 4x slot nut loosely 2x pre-assembled universal connector 2x M8x30 cap with open slots (usually pre-assembled)

Assembly for the right side of the rig. Assembly for the left side of the rig. **( (** 9 loose fit