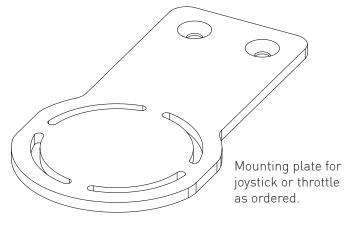

Instruction Manual Bedienungsanleitung Mode d'emploi 1x

















usually pre-assembled on the 70 mm profile above

## BAG 1







BAG 2









2x







## **SWIVEL ADAPTER**

















## MTS HOTAS Swivel Extra Plate Kit



## **ASSEMBLY** threads at this end сар 4x slot nut loosely 2x pre-assembled universal connector 2x M8x30 cap with open slots (usually pre-assembled)











Assembly for the right side of the rig. Assembly for the left side of the rig. **( (** 9 loose fit





















Slide down until it touches the profile. Then tighten the green marked screws.







Loosen knob 1 and lever 2 to swivel. Tighten lever 2 in any desired position. Tighten knob 1 in working position for more stability.