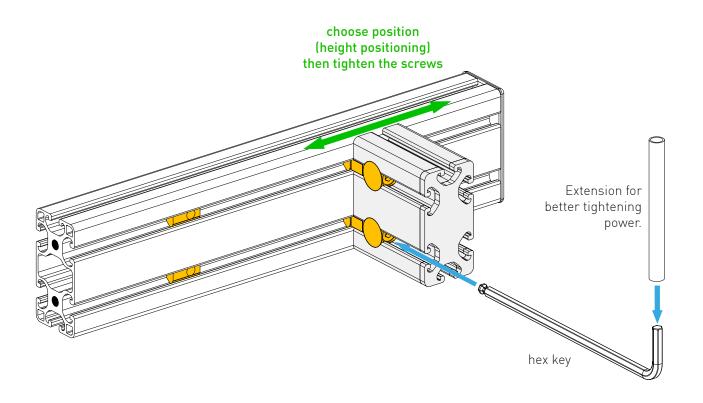

## **ASSEMBLY** threads at this end сар 4x slot nut loosely 2x pre-assembled universal connector 2x M8x30 cap with open slots (usually pre-assembled)

Assembly for the right side of the rig. Assembly for the left side of the rig. **( (** 9 loose fit

Slide down until it touches the profile. Then tighten the green marked screws.

Loosen knob 1 and lever 2 to swivel. Tighten lever 2 in any desired position. Tighten knob 1 in working position for more stability.