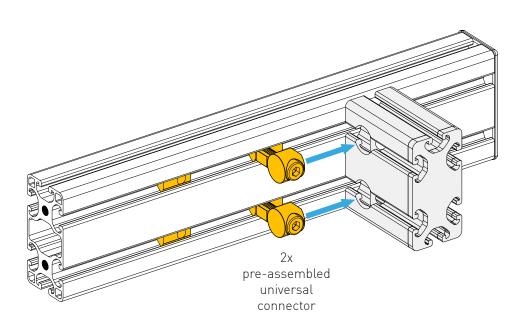

## **ASSEMBLY** threads at this end сар 4x slot nut loosely 2x pre-assembled universal connector 2x M8x30 cap with open slots (usually pre-assembled)

Assembly for the right side of the rig. Assembly for the left side of the rig. **( (** 9 loose fit