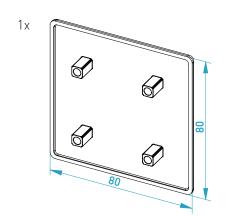

## **ASSEMBLY** threads at this end сар 4x slot nut loosely 2x pre-assembled universal connector 2x M8x30 cap with open slots (usually pre-assembled)

Assembly for the right side of the rig. Assembly for the left side of the rig. **( (** 9 loose fit