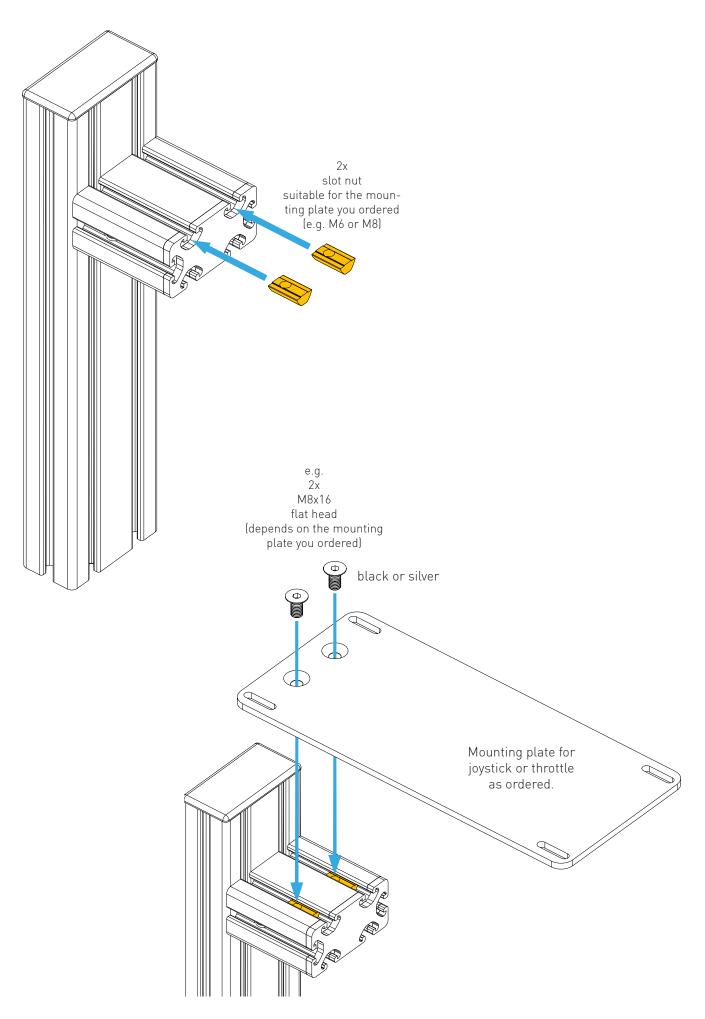

## **ASSEMBLY** threads at this end сар 4x slot nut loosely 2x pre-assembled universal connector 2x M8x30 cap with open slots (usually pre-assembled)

Assembly for the right side of the rig. Assembly for the left side of the rig. **( (** 9 loose fit