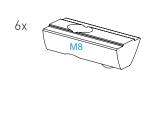

## **ASSEMBLY** threads at this end сар 4x slot nut loosely 2x pre-assembled universal connector 2x M8x30 cap with open slots (usually pre-assembled)

Assembly for the right side of the rig. Assembly for the left side of the rig. **( (** 9 loose fit