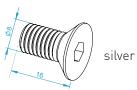

## **ASSEMBLY** threads at this end сар 4x slot nut loosely 2x pre-assembled universal connector 2x M8x30 cap with open slots (usually pre-assembled)

Assembly for the right side of the rig. Assembly for the left side of the rig. **( (** 9 loose fit