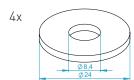

## **ASSEMBLY** threads at this end сар 4x slot nut loosely 2x pre-assembled universal connector 2x M8x30 cap with open slots (usually pre-assembled)

Assembly for the right side of the rig. Assembly for the left side of the rig. **( (** 9 loose fit