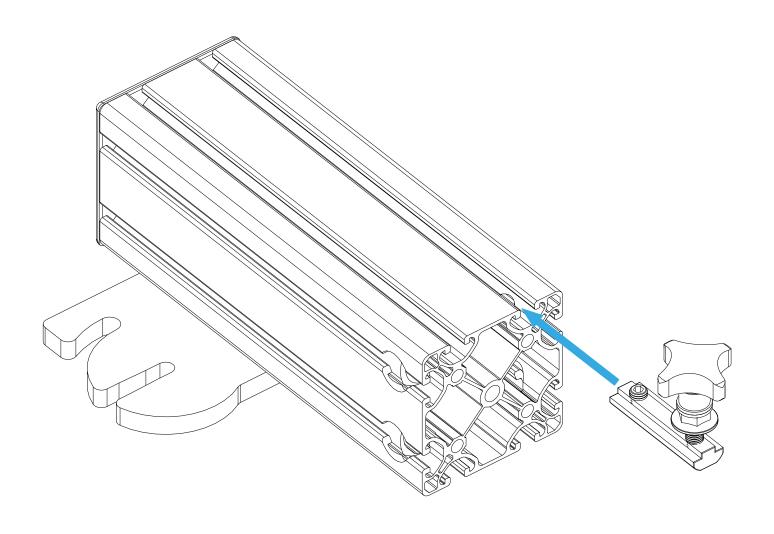

## **ASSEMBLY** threads at this end сар 4x slot nut loosely 2x pre-assembled universal connector 2x M8x30 cap with open slots (usually pre-assembled)

Assembly for the right side of the rig. Assembly for the left side of the rig. **( (** 9 loose fit