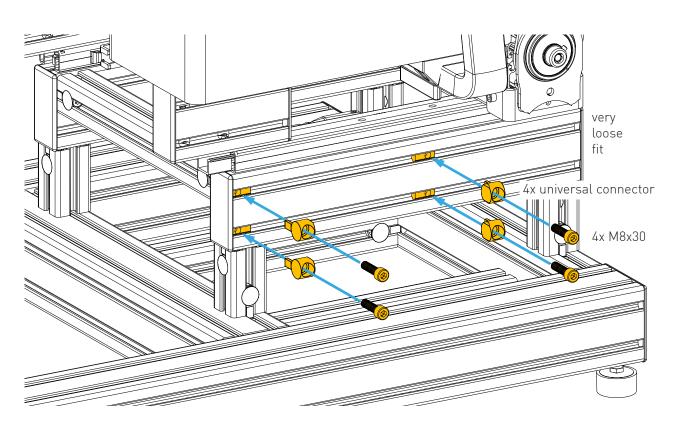

## **ASSEMBLY** threads at this end сар 4x slot nut loosely 2x pre-assembled universal connector 2x M8x30 cap with open slots (usually pre-assembled)

Assembly for the right side of the rig. Assembly for the left side of the rig. **( (** 9 loose fit