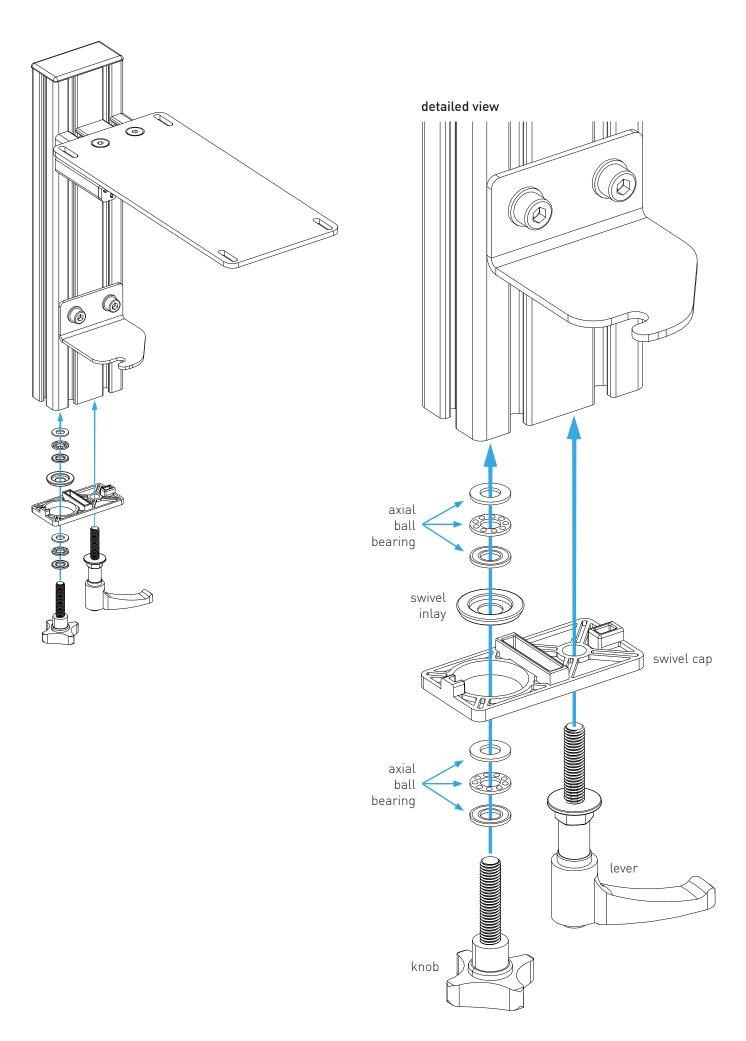

## **SWIVEL ADAPTER**

## MTS HOTAS Swivel Extra Plate Kit

Slide down until it touches the profile. Then tighten the green marked screws.

Loosen knob 1 and lever 2 to swivel. Tighten lever 2 in any desired position. Tighten knob 1 in working position for more stability.