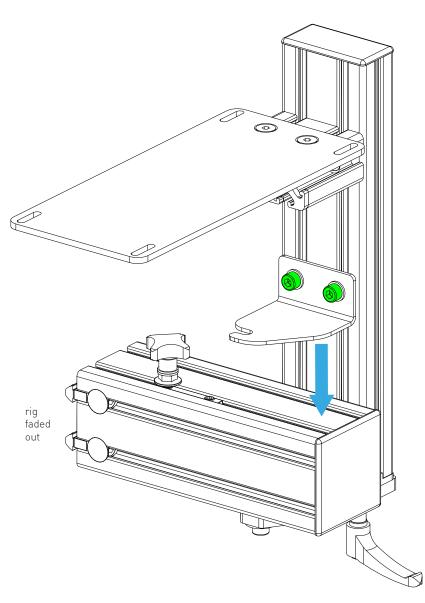

Slide down until it touches the profile. Then tighten the green marked screws.

Loosen knob 1 and lever 2 to swivel. Tighten lever 2 in any desired position. Tighten knob 1 in working position for more stability.