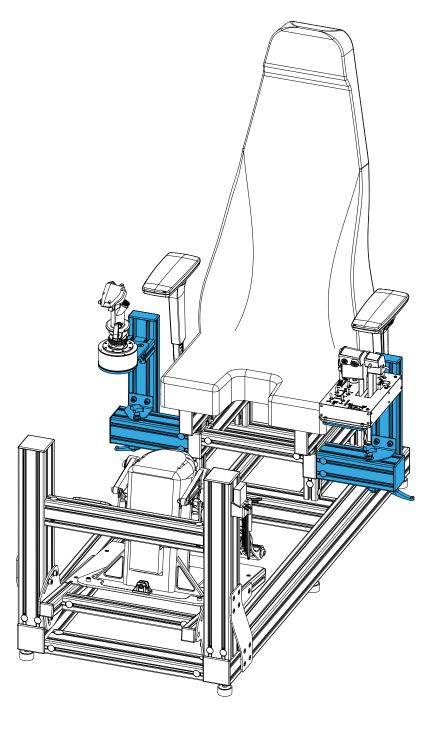

Instruction Manual Bedienungsanleitung Mode d'emploi 1x

usually pre-assembled on the 70 mm profile above

## **ASSEMBLY** threads at this end сар 4x slot nut loosely 2x pre-assembled universal connector 2x M8x30 cap with open slots (usually pre-assembled)

Assembly for the right side of the rig. Assembly for the left side of the rig. **( (** 9 loose fit

Slide down until it touches the profile. Then tighten the green marked screws.

Loosen knob 1 and lever 2 to swivel. Tighten lever 2 in any desired position. Tighten knob 1 in working position for more stability.