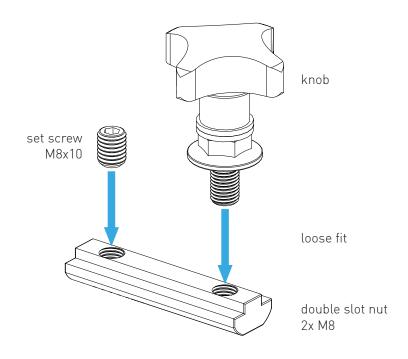

## **ASSEMBLY** threads at this end сар 4x slot nut loosely 2x pre-assembled universal connector 2x M8x30 cap with open slots (usually pre-assembled)

Assembly for the right side of the rig. Assembly for the left side of the rig. **( (** 9 loose fit