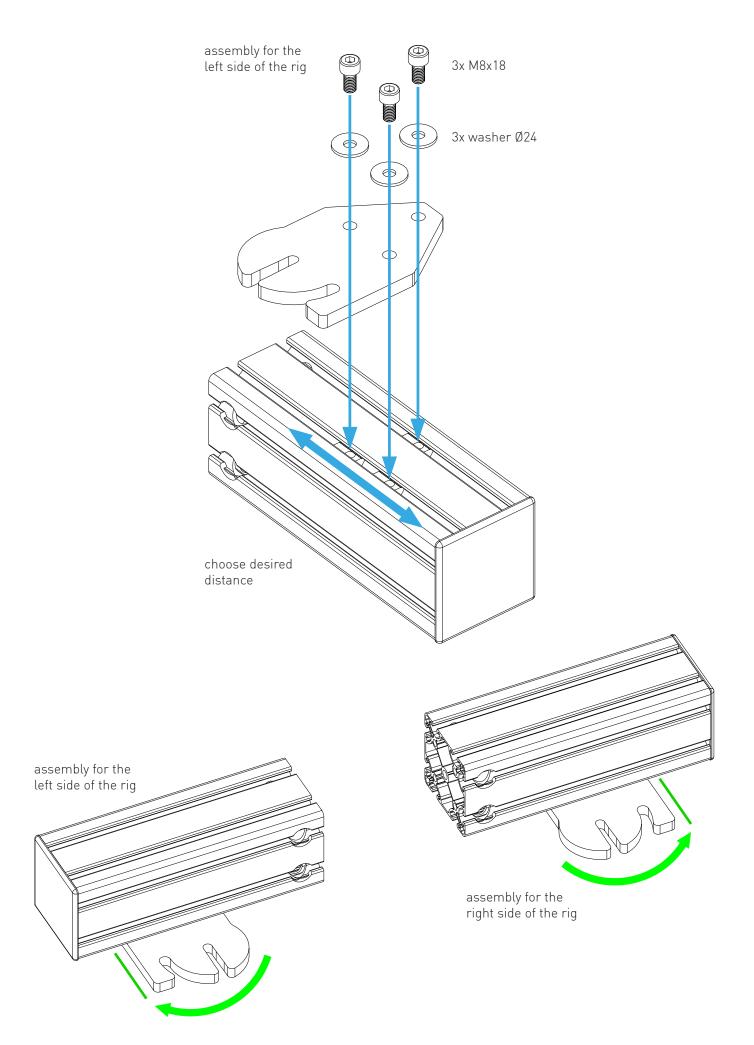

## **ASSEMBLY** threads at this end сар 4x slot nut loosely 2x pre-assembled universal connector 2x M8x30 cap with open slots (usually pre-assembled)

Assembly for the right side of the rig. Assembly for the left side of the rig. **( (** 9 loose fit