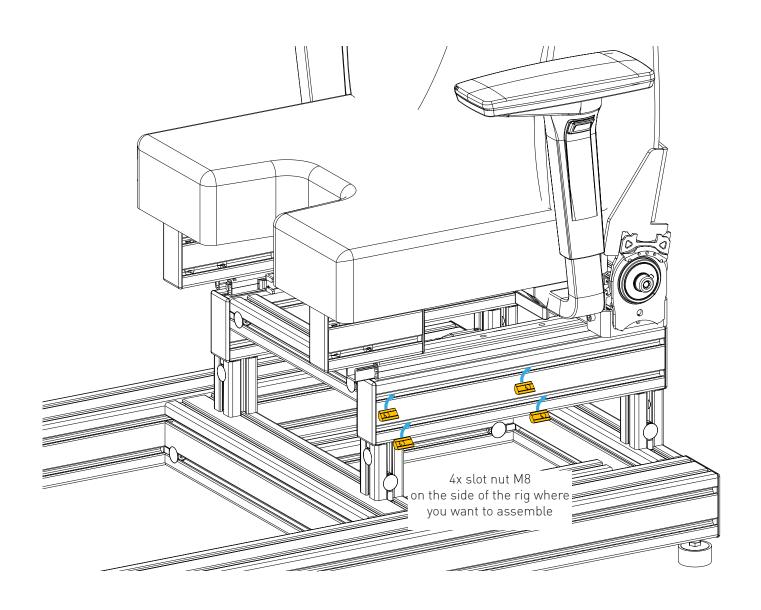

## **ASSEMBLY** threads at this end сар 4x slot nut loosely 2x pre-assembled universal connector 2x M8x30 cap with open slots (usually pre-assembled)

Assembly for the right side of the rig. Assembly for the left side of the rig. **( (** 9 loose fit