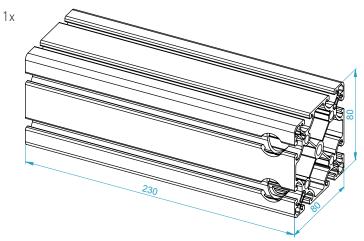

Instruction Manual Bedienungsanleitung Mode d'emploi 1x

usually pre-assembled on the 70 mm profile above